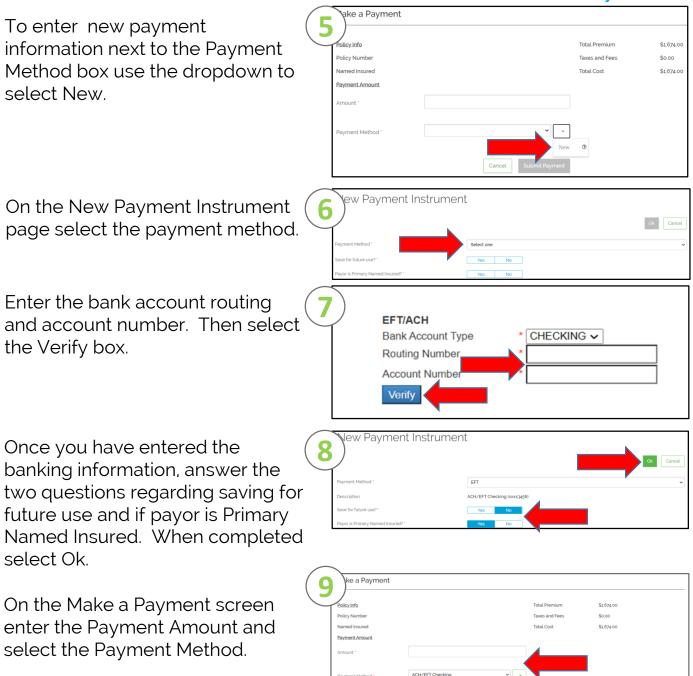

### EFT One Time Payment

This document will assist in making a One Time EFT Payment on a policy.

January 2021

Version: 2.0