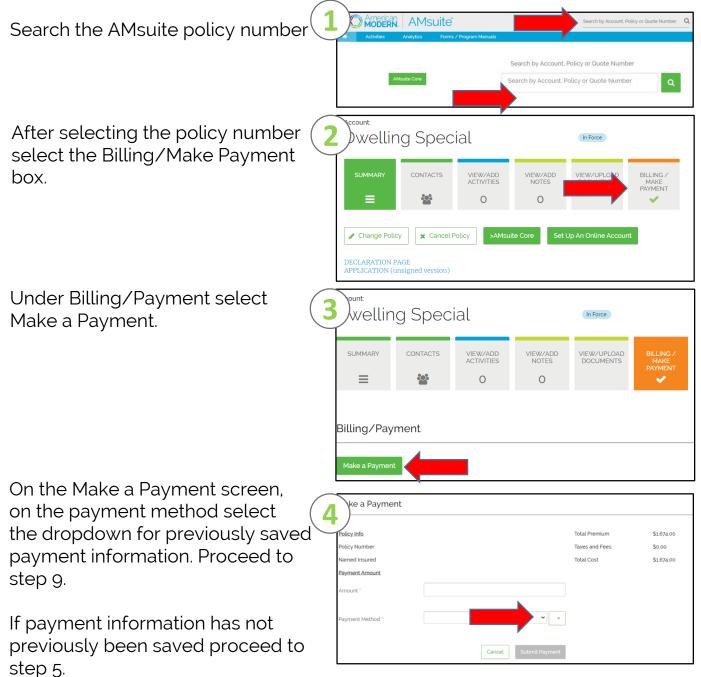

### EFT One Time Payment

This document will assist in making a One Time EFT Payment on a policy.

January 2021

Version: 2.0