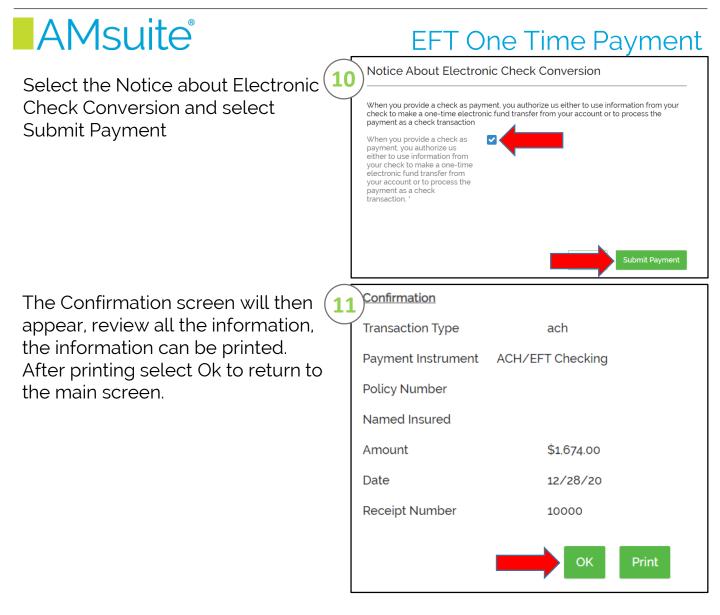

### EFT One Time Payment

This document will assist in making a One Time EFT Payment on a policy.

January 2021

Version: 2.0